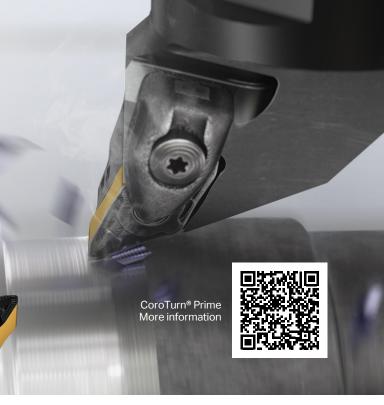

## CoroTurn® Prime

Further boost your productive capacity with second generation B-type inserts

Ultimate cost-efficiency! Double-sided negative inserts with four cutting edges incorporating our latest grade technology.

New, robust tip seat design:

- Prevents tool damage in the event of insert breakage
- · Enables shifting feed directions without insert movement

Updated geometries deliver excellent chip control, particularly for duplex stainless steel, ductile steels and sticky materials.