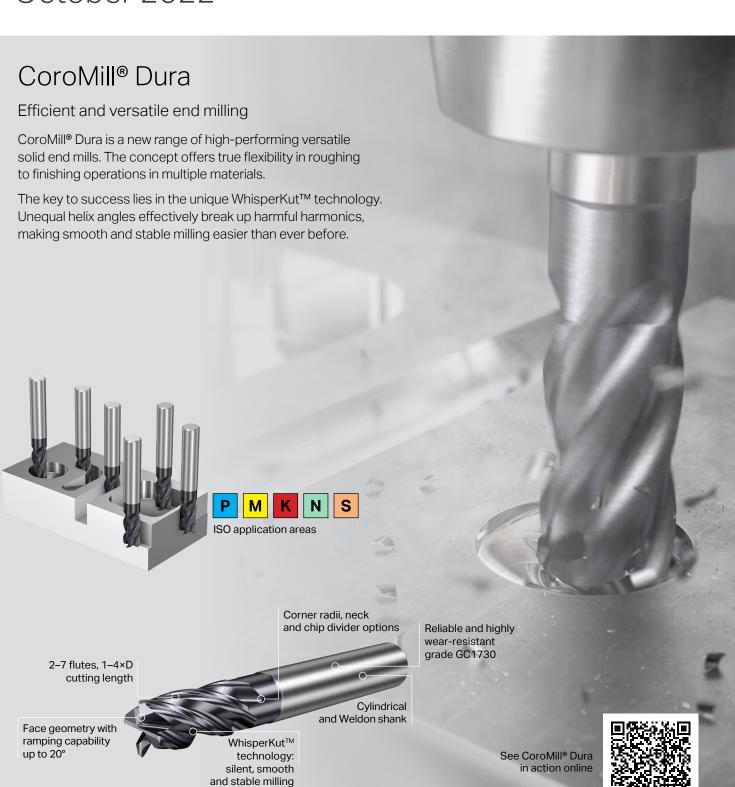

## CoroMill® MF80

Multi-edge face and shoulder milling cutter

Time to level up your face and shoulder milling operations with the new CoroMill® MF80, a reliable tool for most automotive milling applications in ISO K and P materials.

This concept offers a lightweight cutter body with shim protection ensuring secure, vibration-free cutting.

## Application:

- Thin-walled components where low axial forces are required
- Components and machine set-ups with limited stability
- Roughing and semi-roughing