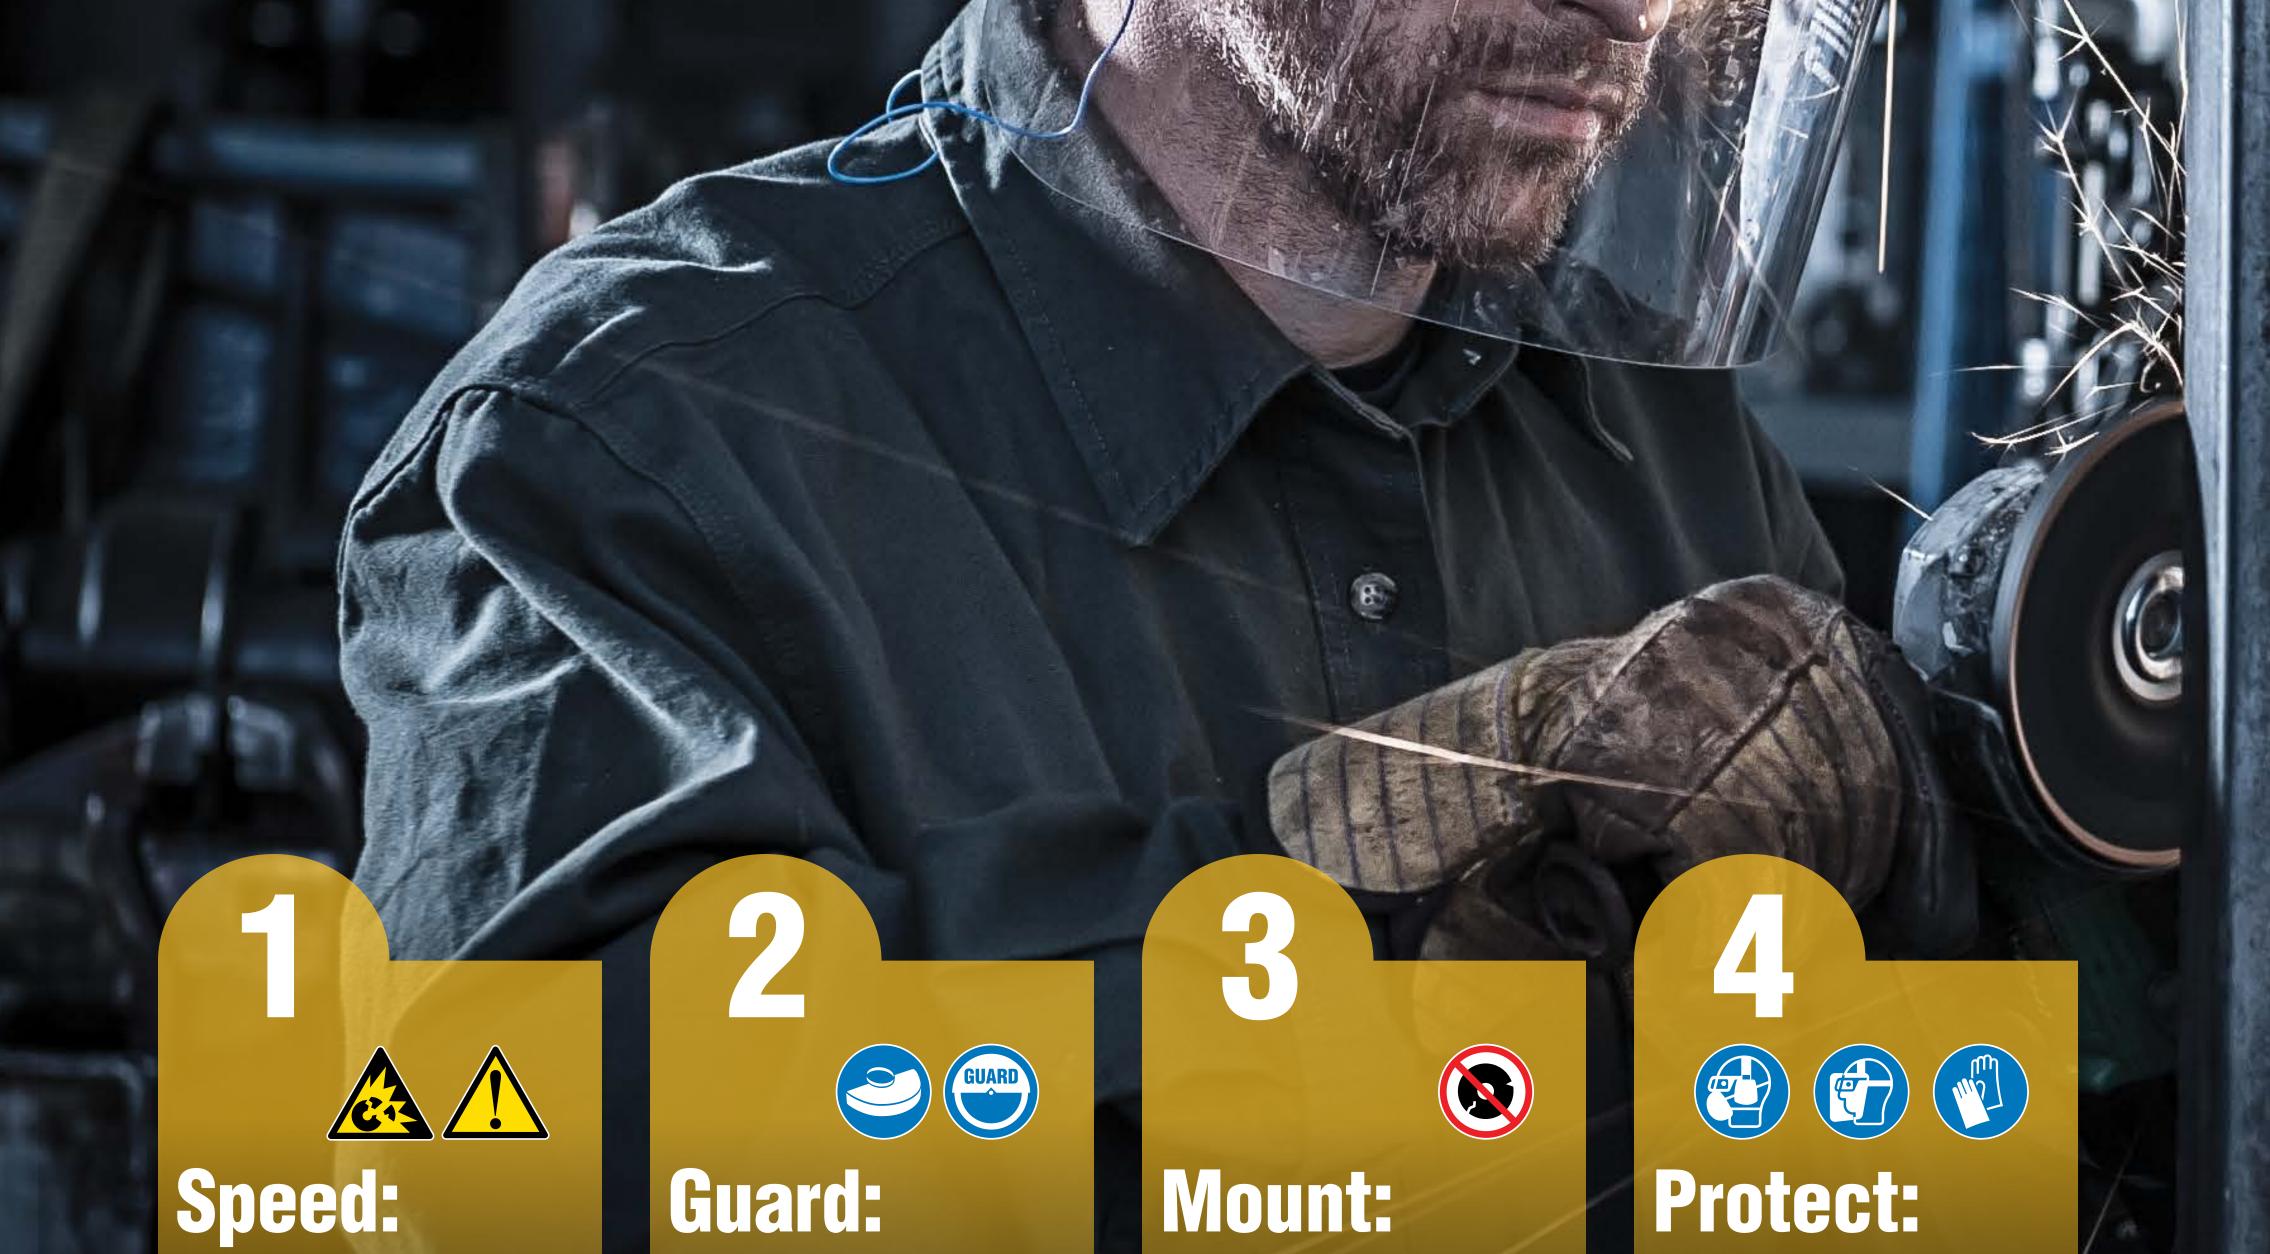

## Partition of the second second

Never exceed the Maximum RPM marked on the wheel.

Always use the proper guard in the proper position on the tool. Inspect the wheel before mounting and run a test in an enclosed area prior to grinding. Only use grinders with proper flanges.

Wear all required personal protective equipment (PPE) including but not limited to eye, face, ear, and respiratory protection.

For additional information on grinding wheel safety, please refer to ANSI B7.1, OSHA, the Norton abrasives safety website, or contact the Saint-Gobain Abrasives Product Safety Department at (508) 795-2317 or your Norton representative.